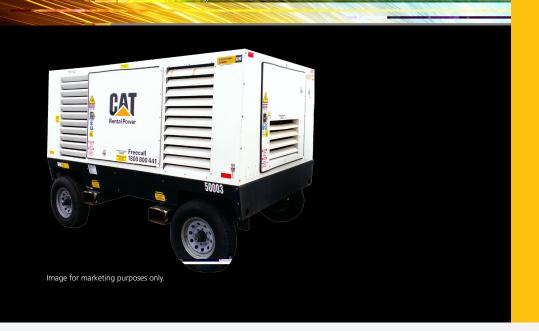

## OIL LUBRICATED COMPRESSOR 900 CFM

MINING | INDUSTRIAL | UTILITIES | ELECTRICAL CONTRACTORS | MANUFACTURING | QUARRIES | CONSTRUCTION | EXPLORATION | MILITARY | SHIPPING | EVENTS

Compressor Designation CA-0900

Fleet Range 41012-41000

Dimensions

| Length        | 4850 mm            |
|---------------|--------------------|
| Width         | 2210 mm            |
| Height        | 2280 mm            |
| Weight Wet    | 4994 mm            |
| Weight Dry    | 4554 mm            |
| Configuration | Trailer (Non-Road) |
| Ratings       |                    |
| Engine        | C9                 |
| Туре          | Oil Flooded        |
| After Cooled  | Yes                |
| Pressure Min  | 80 psi             |
| Pressure Min  | 5.5 bar            |
| Pressure Max  | 125 psi            |
| Pressure Max  | 8.6 bar            |
| Flow Max      | 900 CFM            |