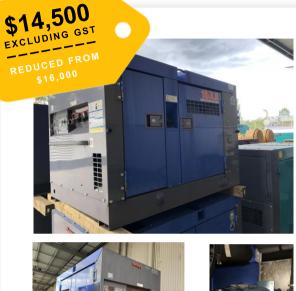

#### 20kVA Sound Attenuated Airman Used Diesel Generator

| 2010                 |
|----------------------|
| SDG25S               |
| 16,626               |
| Brisbane, Queensland |
| UA849 (123-7B10503)  |
|                      |

· Sound attenuated, enclosed diesel generator

Complete with 70L fuel tank

- Kubota V2403 engine
- Quick start engine
- Prime output 20kVA / Standby 22kVA
- Ready to Run