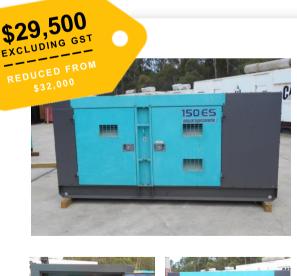

- Sound level rated at 60dBA @ 7m
- Ready to Run

| DCA150ESH            |
|----------------------|
| 1006                 |
| Brisbane, Queensland |
| UA836 (3746799)      |
|                      |

- Hino JO8C-UD diesel engine
- · Inline, direct injected, turbocharged, aftercooled
- Complete with 250L integral fuel tank
- Prime rated output 125 kVA / 138kVA Standby
- Sound level rated at 61 dBA @ 7m
- Ready to Run