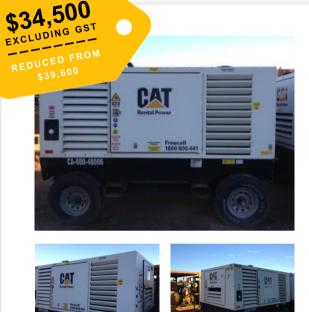

| Year          | 2007                 |
|---------------|----------------------|
| Model         | CA-425               |
| Hours         | 4,296                |
| Location      | Melbourne, Victoria  |
| Reference No. | UA554 (CA-425-43003) |
|               |                      |

· Rental spec, sound attenuated, enclosed diesel compressor

- Heavy duty Caterpillar C4.4 engine
- · Trailer mounted for maximum mobility
- Dry air after cooler fitted
- Complete with 212L integral daily service fuel tank
- Rated output 425cfm at 80-100 psi (200lps at 5.5-6.9 bar)
- Ready to Run