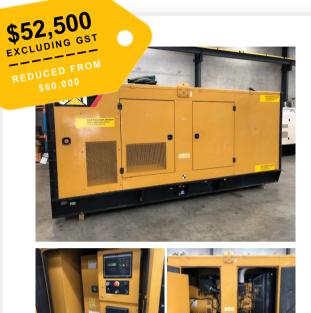

#### 350kVA Sound Attenuated Caterpiller Used Diesel Generator

| Year                                                     | 2014                                                          |
|----------------------------------------------------------|---------------------------------------------------------------|
| Model                                                    | C13                                                           |
| Hours                                                    | 17,425                                                        |
| Location                                                 | Brisbane, Queensland                                          |
| Reference No.                                            | UA874 (NH300182)                                              |
| <ul><li>Heavy duty, so</li><li>Caterpillar C13</li></ul> | ound attenuated, enclosed diesel generator<br>8 diesel engine |
| · Complete with                                          | integral bunded fuel tank                                     |

- Full remote start capable control panel
- Prime rated output 350 kVA 220kW @ 50Hz
- · Maximum rated current 487 amps
- Ready to Run

| Year          | 2001                 |
|---------------|----------------------|
| Model         | DCA400SPK            |
| Hours         | 5,028                |
| Location      | Brisbane, Queensland |
| Reference No. | UA843 (1338628)      |
|               |                      |