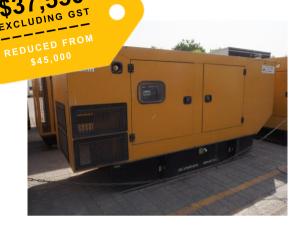

### 40kVA Sound Attenuated Komatsu Used Diesel Generator

| Year                              | 2003                           |
|-----------------------------------|--------------------------------|
| Model                             | EG45BS-2                       |
| Hours                             | 7,445                          |
| Location                          | Brisbane, Queensland           |
| Reference No.                     | UA846 (3713068)                |
| <ul> <li>Sound attenua</li> </ul> | ted, enclosed diesel generator |

- · Very strong, robust and quiet design
- · Powered by Isuzu diesel engine
- Metered control panel
- Prime rated output 37 kVA
- Maximum rated current 55 amps
- Unit serviced and load tested to 110%
- Ready to Run