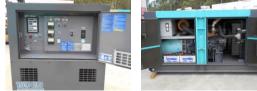

#### 10kVA Sound Attenuated Denyo Used Diesel Generator

| Year          | 2010                  |
|---------------|-----------------------|
| Model         | DCA13ESY              |
| Hours         | 10,952                |
| Location      | Larapinta, Queensland |
| Reference No. | UA953 (3826393)       |

- Yanmar 3TNV84-G Engine
- Complete with 62L integral fuel tank
- Rated output 10.5 kVA Continuous 11kVA Standby
- Maximum rated current 14 amps
- Sound level 61dBA @ 7m
- Ready to Run