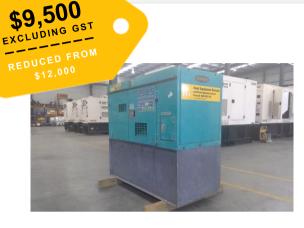

### 20kVA Sound Attenuated Denyo Used Diesel Generator

| Year          |                      |
|---------------|----------------------|
| real          | 2010                 |
| Model         | DCA25ESI             |
| Hours         | 9,595                |
| Location      | Brisbane, Queensland |
| Reference No. | UA854 (3827134)      |

- 20kVA Continuous / 22kVA standby up to 8 hours
- Ultra reliable & fuel efficient Isuzu diesel engine
- Direct close coupled to a Denyo brushless A/C generator
- · Fitted with residential grade exhaust silencer
- · Digital metered control panel, main output circuit breaker