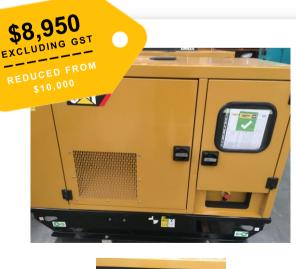

### 20kVA Sound Attenuated Packaged Used Diesel Generator

| Year          | 2015                 |
|---------------|----------------------|
| Model         | C2.2                 |
| Hours         | 23,262               |
| Location      | Brisbane, Queensland |
| Reference No. | UA865 (GBY01577)     |
|               |                      |

- · Rental spec, sound attenuated, enclosed diesel generator
- · Complete with integral fuel tank
- Full remote start capable control panel
- Output circuit breaker
- · Lead acid start batteries
- Prime rated output 20 kVA / 16kW
- · Maximum rated current 28 amps
- Ready to Run