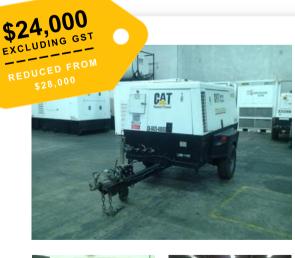

#### 900-1150cfm Sound Attenuated **Used Sullair Diesel Compressor**

| Year          | 2007                          |
|---------------|-------------------------------|
| Model         | 900XHH-1150XH                 |
| Hours         | 2,309                         |
| Location      | Kalgoorlie, Western Australia |
| Reference No. | UA700 (CA-1150-43006)         |
|               |                               |

- · Heavy Duty, sound attenuated, enclosed diesel compressor
- Heavy duty Caterpillar engine
- · Sullair oil flooded rotary screw compressor
- Mounted on a four wheel trailer for mobility (10km/hr)
- Complete with 720L integral daily service fuel tank
- Rated output 900 cfm at 500 psi (424lps at 17.2-34.5 bar)
- Rated output 1150 cfm at 350 psi (543lps at 12-24 bar)
- Ready to Run