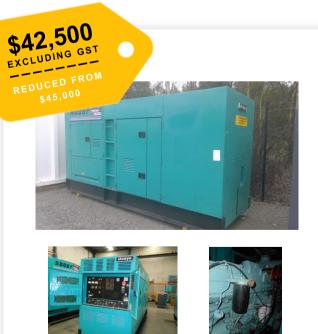

### 40kVA Sound Attenuated Komatsu Used Diesel Generator

| Year                              | 2003                           |
|-----------------------------------|--------------------------------|
| Model                             | EG45BS-2                       |
| Hours                             | 7,445                          |
| Location                          | Brisbane, Queensland           |
| Reference No.                     | UA846 (3713068)                |
| <ul> <li>Sound attenua</li> </ul> | ted, enclosed diesel generator |

- · Very strong, robust and quiet design
- · Powered by Isuzu diesel engine
- Metered control panel
- Prime rated output 37 kVA
- Maximum rated current 55 amps
- Unit serviced and load tested to 110%
- Ready to Run