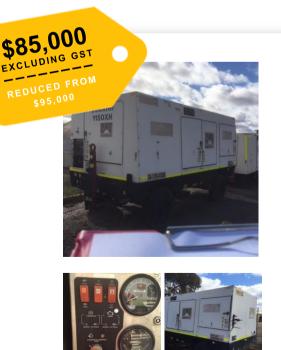

#### 900-1150cfm Sound Attenuated **Used Sullair Diesel Compressor**

| Year          | 2007                          |
|---------------|-------------------------------|
| Model         | 900XHH-1150XH                 |
| Hours         | 2,309                         |
| Location      | Kalgoorlie, Western Australia |
| Reference No. | UA700 (CA-1150-43006)         |
|               |                               |

- · Heavy Duty, sound attenuated, enclosed diesel compressor
- Heavy duty Caterpillar engine
- · Sullair oil flooded rotary screw compressor
- Mounted on a four wheel trailer for mobility (10km/hr)
- Complete with 720L integral daily service fuel tank
- Rated output 900 cfm at 500 psi (424lps at 17.2-34.5 bar)
- Rated output 1150 cfm at 350 psi (543lps at 12-24 bar)
- Ready to Run