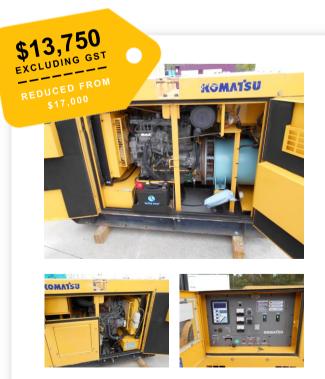

### 40kVA Sound Attenuated Komatsu Used Diesel Generator

| Year                              | 2003                           |
|-----------------------------------|--------------------------------|
| Model                             | EG45BS-2                       |
| Hours                             | 7,445                          |
| Location                          | Brisbane, Queensland           |
| Reference No.                     | UA846 (3713068)                |
| <ul> <li>Sound attenua</li> </ul> | ted, enclosed diesel generator |

- · Very strong, robust and quiet design
- · Powered by Isuzu diesel engine
- Metered control panel
- Prime rated output 37 kVA
- Maximum rated current 55 amps
- Unit serviced and load tested to 110%
- Ready to Run