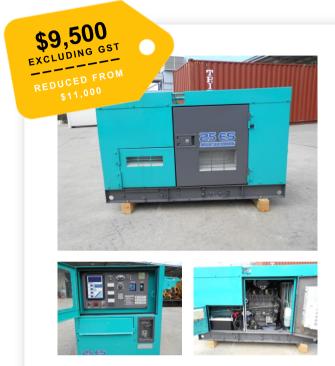

#### 20kVA Sound Attenuated Airman Used Diesel Generator

| 2010                 |
|----------------------|
| SDG25S               |
| 16,626               |
| Brisbane, Queensland |
| UA849 (123-7B10503)  |
|                      |

· Sound attenuated, enclosed diesel generator

Complete with 70L fuel tank

- Kubota V2403 engine
- Quick start engine
- Prime output 20kVA / Standby 22kVA
- Ready to Run