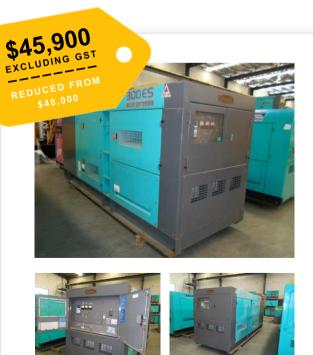

#### 250kVA Sound Attenuated Olympian Used Diesel Generator

| Year                                                                           | 2015                 |
|--------------------------------------------------------------------------------|----------------------|
| Model                                                                          | GEH275               |
| Hours                                                                          | 17,879               |
| Location                                                                       | Brisbane, Queensland |
| Reference No.                                                                  | UA881 (GK300212)     |
| <ul><li>Sound attenua</li><li>Reliable GEH2</li><li>Perfect for star</li></ul> | 0                    |

- Remote start capable control panel
- Complete with 900L integral fuel tank
- Prime rated output 250 kVA/ 200kW
- Sound level rated at 85dBA @ 1m
- Ready to Run

| 2010                 |
|----------------------|
| DCA300ESK            |
| 2,778                |
| Brisbane, Queensland |
| UA842 (3839015)      |
|                      |