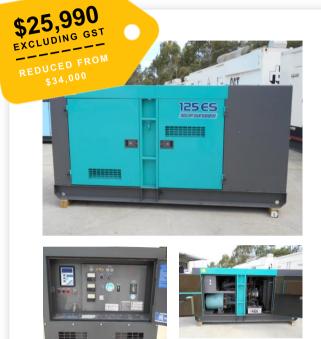

- Sound level rated at 60dBA @ 7m
- Ready to Run

| DCA150ESH            |
|----------------------|
| 1006                 |
| Brisbane, Queensland |
| UA836 (3746799)      |
|                      |

- Hino JO8C-UD diesel engine
- · Inline, direct injected, turbocharged, aftercooled
- Complete with 250L integral fuel tank
- Prime rated output 125 kVA / 138kVA Standby
- Sound level rated at 61 dBA @ 7m
- Ready to Run