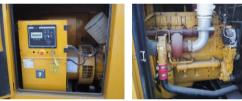

#### 100kVA Sound Attenuated Denyo Used Diesel Generator

| Year            | 2013                                                                                                  |
|-----------------|-------------------------------------------------------------------------------------------------------|
| Model           | DCA125ESK                                                                                             |
| Hours           | 4,550                                                                                                 |
| Location        | Brisbane, Queensland                                                                                  |
| Reference No.   | UA942 (3719703)                                                                                       |
| Komatsu SAA     | ted, enclosed diesel generator<br>SD102E-2-A diesel engine<br>ect injected, turbocharged, aftercooled |
| Complete with   | 250L integral fuel tank                                                                               |
| Low Emission    | series, Powerful and eco friendly                                                                     |
| Prime rated out | tput 100 kVA / 110kVA Standby                                                                         |