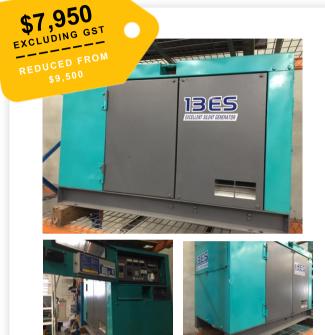

#### 10kVA Sound Attenuated Denyo Used Diesel Generator

| Year          | 2010                  |
|---------------|-----------------------|
| Model         | DCA13ESY              |
| Hours         | 10,952                |
| Location      | Larapinta, Queensland |
| Reference No. | UA953 (3826393)       |

- Yanmar 3TNV84-G Engine
- Complete with 62L integral fuel tank
- Rated output 10.5 kVA Continuous 11kVA Standby
- Maximum rated current 14 amps
- Sound level 61dBA @ 7m
- Ready to Run