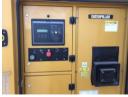

#### 275kVA Sound Attenuated Caterpiller Used Diesel Generator

| Year          | 2012                                              |
|---------------|---------------------------------------------------|
| Model         | 3406                                              |
| Hours         | 14,326                                            |
| Location      | Brisbane, Queensland                              |
| Reference No. | UA884 (C2G08458)                                  |
|               | ted, enclosed diesel generator<br>6 diesel engine |

- Low fuel consumption
- Complete with integral fuel tank
- Prime rated output 275 kVA 220kW @ 50Hz
- Ready to Run