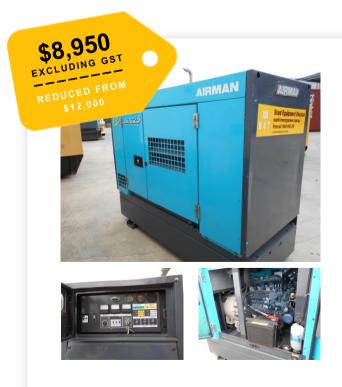

#### 20kVA Sound Attenuated Airman Used Diesel Generator

| 2010                 |
|----------------------|
| SDG25S               |
| 16,626               |
| Brisbane, Queensland |
| UA849 (123-7B10503)  |
|                      |

· Sound attenuated, enclosed diesel generator

Complete with 70L fuel tank

- Kubota V2403 engine
- Quick start engine
- Prime output 20kVA / Standby 22kVA
- Ready to Run