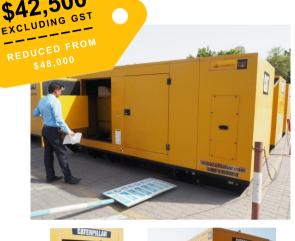

#### 350kVA Sound Attenuated Caterpiller Used Diesel Generator

| Year                                                     | 2014                                                          |
|----------------------------------------------------------|---------------------------------------------------------------|
| Model                                                    | C13                                                           |
| Hours                                                    | 17,425                                                        |
| Location                                                 | Brisbane, Queensland                                          |
| Reference No.                                            | UA874 (NH300182)                                              |
| <ul><li>Heavy duty, so</li><li>Caterpillar C13</li></ul> | ound attenuated, enclosed diesel generator<br>8 diesel engine |
| · Complete with                                          | integral bunded fuel tank                                     |

- Full remote start capable control panel
- Prime rated output 350 kVA 220kW @ 50Hz
- · Maximum rated current 487 amps
- Ready to Run

| Year          | 2001                 |
|---------------|----------------------|
| Model         | DCA400SPK            |
| Hours         | 5,028                |
| Location      | Brisbane, Queensland |
| Reference No. | UA843 (1338628)      |
|               |                      |