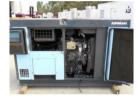

#### 20kVA Sound Attenuated Airman Used Diesel Generator

| 2010                 |
|----------------------|
| SDG25S               |
| 16,626               |
| Brisbane, Queensland |
| UA849 (123-7B10503)  |
|                      |

· Sound attenuated, enclosed diesel generator

Complete with 70L fuel tank

- Kubota V2403 engine
- Quick start engine
- Prime output 20kVA / Standby 22kVA
- Ready to Run