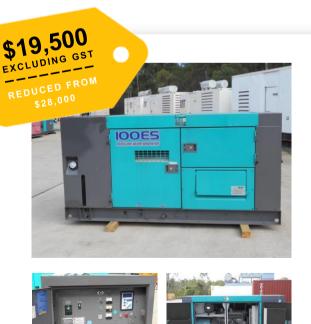

#### 100kVA Sound Attenuated Denyo Used Diesel Generator

| Year            | 2013                                                                                                  |
|-----------------|-------------------------------------------------------------------------------------------------------|
| Model           | DCA125ESK                                                                                             |
| Hours           | 4,550                                                                                                 |
| Location        | Brisbane, Queensland                                                                                  |
| Reference No.   | UA942 (3719703)                                                                                       |
| Komatsu SAA     | ted, enclosed diesel generator<br>SD102E-2-A diesel engine<br>ect injected, turbocharged, aftercooled |
| Complete with   | 250L integral fuel tank                                                                               |
| Low Emission    | series, Powerful and eco friendly                                                                     |
| Prime rated out | tput 100 kVA / 110kVA Standby                                                                         |