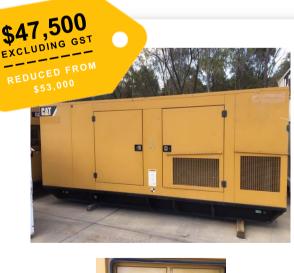

#### 320kVA Sound Attenuated Caterpillar Used Diesel Generator

| Year          | 2014                 |
|---------------|----------------------|
| Model         | 3406                 |
| Hours         | 14,289               |
| Location      | Brisbane, Queensland |
| Reference No. | UA886 (C2G10228)     |
|               |                      |

- · Sound attenuated to 85 Dba @ 1m, diesel generator
- Caterpillar 3406 6 cylinder, in line, diesel engine
- · Full remote start capable
- Complete with integral fuel tank
- Output circuit breaker with earth leakage protection
- · Lead acid start batteries with charge alternator
- Prime rated output 320 kVA 265kW @ 50Hz
- Ready to Run