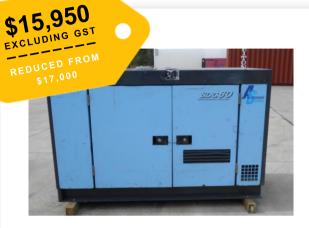

#### 55kVA Sound Attenuated Airman Used Diesel Generator

| Year                                                  | 2005                                             |
|-------------------------------------------------------|--------------------------------------------------|
| Model                                                 | SDG60S                                           |
| Hours                                                 | 15,284                                           |
| Location                                              | Brisbane, Queensland                             |
| Reference No.                                         | UA917 (148-MA60396)                              |
| <ul><li>Sound attenua</li><li>Complete with</li></ul> | ted, enclosed diesel generator<br>135L fuel tank |
| <ul> <li>Isuzu BB-4BGI</li> </ul>                     | IT Diesel Engine                                 |
| • Direct Injection                                    | turbo Charged                                    |
| Stage 2 emissi                                        | ons regulation                                   |
|                                                       |                                                  |

- Prime rated output 50 kVA / Standby 55kVA
- Box design for operation on a vehicle
- Ready to Run

| DCA100ESI            |
|----------------------|
| 7,671                |
| Brisbane, Queensland |
| UA839 (3772505)      |
|                      |